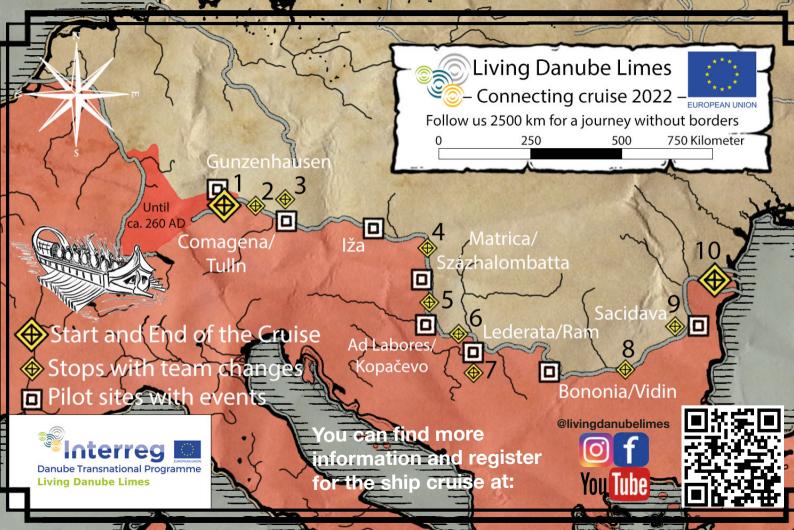

## WITH A ROMAN SHIP ALONG THE DANUBE CONNECTING CRUISE 2022

Registrations now open!

From July 15th until the end of October 2022 an adventurous journey awaits those brave enough to join the crew of the "Danuvina Alacris", a modern reconstruction of a "Lusoria" type roman ship which once roamed the untaimed Danube River guarding the boundary between the roman empire and the uncivilized wasteland beyond the so called "barbaricum".

The approximate daily distance is 40 km and the journey will take you along many historical sites and include access to associated events.

With a full crew rotation every two weeks the roman Navy needs you!

Information and registration at: www.donau-uni.ac.at/dbu/cruise2022