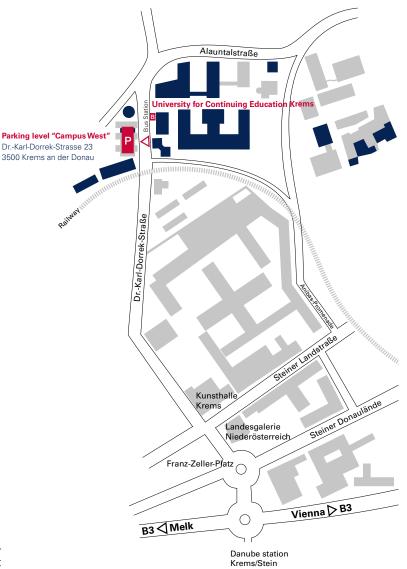

### Parking level "Campus West"

Students, staff members, lecturers and guests of the University for Continuing Education Krems may use **level 2 or 3** of the parkinggarage "Campus West" on **Dr.-Karl-Dorrek-Strasse 23** opposite the university building.

## Access to "Campus West"

Approaching from the **B3**, drive past both roundabouts next to the Stein **Danube Station Krems/Stein** (Franz-Zeller-Platz) in the direction of "campus west" (green sign), **pass the Kunsthalle** and the **Landesgalerie Niederösterreich** the right and cross the railroad tracks. The entrance of the parking garage is located on the left hand side.